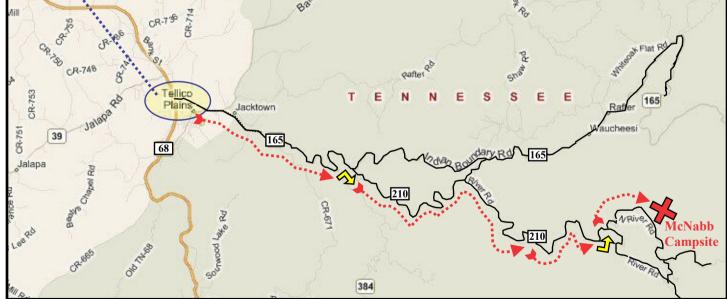

## BASE CAMP - McNABB (Tellico Plains, TN)

McNABB GPS COORDINATES: 35 19.617' N, 084 07.727' W

## WARNING: IT'S VERY EASY TO GET LOST! TURNS ARE EASY TO MISS!!

<u>DIRECTIONS:</u> From Hwy 68 in Tellico Plains, TN take Hwy 165 East for 5 miles (landmark - you will cross bridge at 3 mile mark). VEER RIGHT onto Forest Road 210 (this turn is easy to miss. it's also called "River Rd". you won't see a FR210 sign until after you veer right and drive for 1/10 mile). Take FR210 ("River Rd") East for approximately 9.5 miles (this is a very scenic narrow curvy road that follows the river the entire drive. landmark - Bald River Waterfall at 6 mile mark). At Approx 9.5 mile mark FR210 crosses a bridge - DON'T CROSS BRIDGE!!. Turn LEFT just before bridge onto North River Road (this road is NOT well marked). Take North River Rd approximately 1.75 miles to McNabb Campsite (North River Rd becomes a curvy gravel road that follows the river the entire drive). McNabb Campsite is easy to miss (just <u>before you cross</u> the 2nd small bridge there will be a small gravel road that turns left with a lock gate across the rd... This is McNabb). Use Gate Combo to unlock gate, drive thru, then close & lock gate behind you)... WELCOME TO CAMP!!!