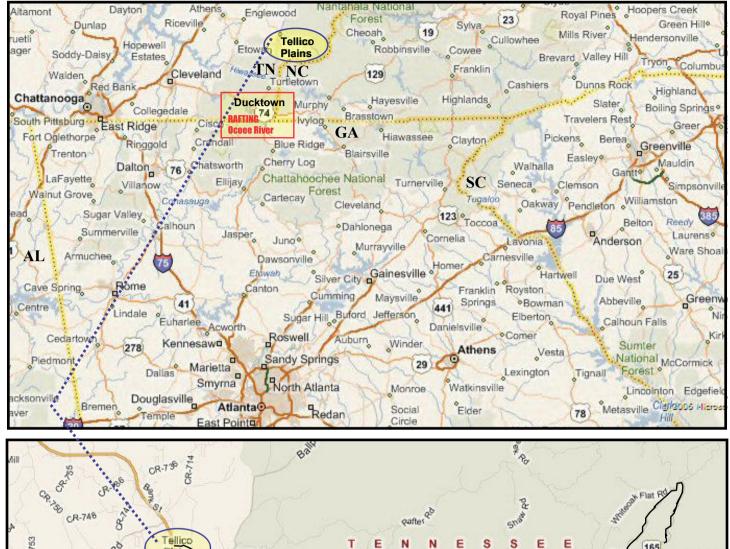

## BASE CAMP - McNABB (Tellico Plains, TN)

McNABB GPS COORDINATES: 35 19.617' N, 084 07.727' W