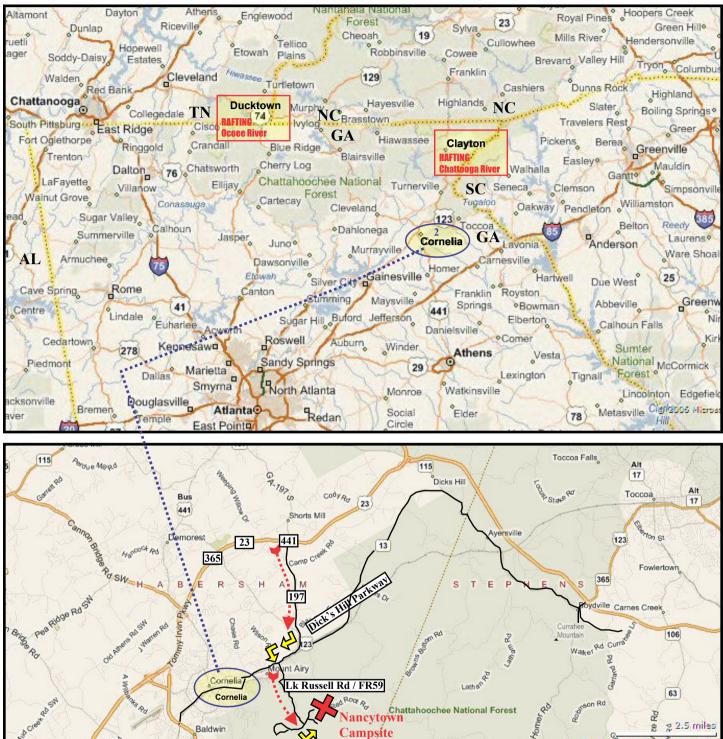

## BASE CAMP - NANCYTOWN (Cornelia, GA)

NANCYTOWN GPS COORDINATES: 34°30'7.49"N, 83°28'52.81"W

## WARNING: IT'S VERY EASY TO GET LOST! TURNS ARE EASY TO MISS!!

**DIRECTIONS:** These directions begin just outside of Cornelia, GA on Hwy 441 (also known as Hwy 365 / Hwy 23). From Hwy 441/365 take the Clarkesville - Hwy 197 Exit and make a RIGHT (go South) at the stop sign onto Hwy 197 (technically Hwy 197 ends as soon as you turn south off the exit ramp, but we will still call it Hwy 197). Take "Hwy 197" south for 2.5 miles. From "Hwy 197" turn RIGHT (West) onto Dicks Hill Parkway. Take Dicks Hill Parkway West about 1 mile & turn LEFT (South) onto Lake Russell Rd / FR59 (this road is just after the bridge. there is a BP gas station on your right as you turn left). Take Lake Russell Rd (FR-59) about 2 miles. This road declines a lot & is very curvy. You will eventually see a sign on the left side that reads "Lake Russell Recreation Area" with an arrow that points LEFT to the "Group Use Area". TURN LEFT HERE. This road is called FR-591. Take FR-591 a few hundred meters until it forks. Take the LEFT fork to the lock gate. Open gate (then close when done) and drive approx ½ mile back to group campsite on right. Turn RIGHT and drive across a small bridge to get to the parking lot. WELCOME!