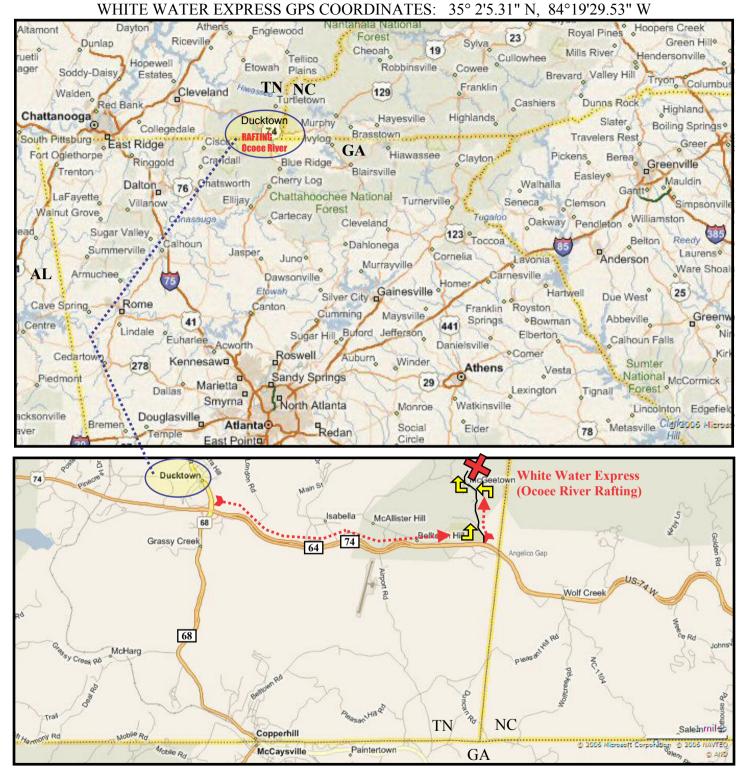

## WHITE WATER EXPRESS (Ducktown, TN)

## WARNING: IT'S VERY EASY TO GET LOST! TURNS ARE EASY TO MISS!! White Water Express: 423-496-9126 / 703 Golf Course Road / Copperhill, TN 37317

**DIRECTIONS:** From the Junction of Hwy 68 & Hwy 64/74 in Ducktown, TN go East on Hwy 64/74 towards Murphy NC. Go approx. 31/2 miles (get in the left lane when you see Freddys Lounge and Grill). Turn Left on Golf Course Rd (just past Freddys, if you miss it go to NC and turn around) (Please be careful the road is narrow and curvy). Take Golf Course Rd 9/10 and take a Left at the "T" junction. White Water Express Entrance is on the Right side (about 1/4 mile after the "T" junction). The entrance sign has a stone base, wooden sign above with a paw print, and split rail fence along the drive. Drive through the creek, pass the horses, up the hill, and check in at the Outpost.